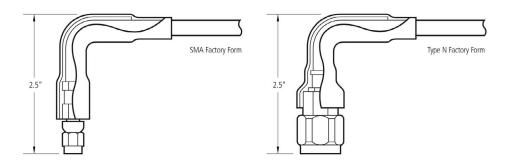

## **Factory Form Right Angle**

## Unique Permanent Right Angle Design

The Factory Form Right Angle design will extend the life of your cable assemblies without sacrificing electrical performance. MegaPhase designed the Factory Form Right Angle as a replacement for right-angled connectors and test adapters. The unique permanent curved flexure minimizes electrical reflection and loss found in right-angled connectors and adapters. It provides the necessary space needed for cable mate/de-mate processes.