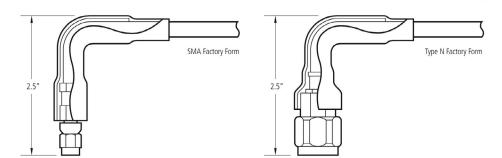

## Unique Permanent Right Angle Design

The Factory Form Right Angle design will extend the life of your cable assemblies without sacrificing electrical performance.

MegaPhase designed the Factory Form Right Angle as a replacement for right-angled connectors and test adapters. The unique permanent curved flexure minimizes electrical reflection and loss found in right-angled connectors and adapters.

> It provides the necessary space needed for cable mate/de-mate processes. This design option is available on most MegaPhase Test and Measurement and RF Cables.